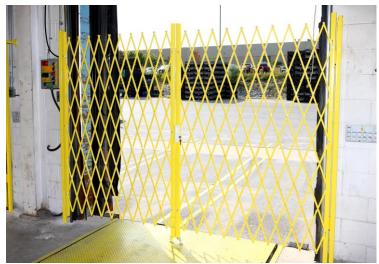

#### . Increase Facility Protection

Manage your environment by protecting sensitive and secure areas from theft, pilfering, and trespassing.

#### . Improve Work Environment

Save-T Guards allow fresh air to enter the building, creating a more comfortable work environment.

### . Applications

Loading docks, warehouses, shipping and receiving doors, personneI entrances, retail stores, and more.

#### . Mounting Methods

Easily mounts in jamb or on the face of the outside wall. Extension brackets are available for mounting around an existing garage door.