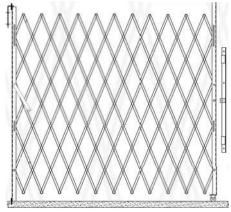

"L" Bracket

Single Gate (SG)

Double Gate (DG)

Denotes Quick-Ship Save-T Gates - Ship Within 1-2 Days. Custom Sizes are Available.