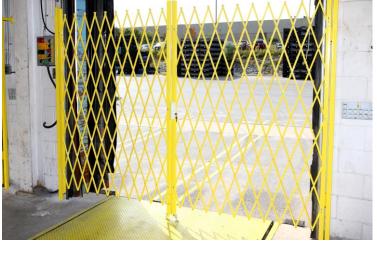

#### . Increase Facility Protection

Manage your environment by protecting sensitive and secure areas from theft, pilfering, and trespassing.

#### . Improve Work Environment

Save-T Guards allow fresh air to enter the building, creating a more comfortable work environment.

### . Applications

Loading docks, warehouses, shipping and receiving doors, personneI entrances, retail stores, and more.

#### . Mounting Methods

Easily mounts in jamb or on the face of the outside wall. Extension brackets are available for mounting around an existing garage door.