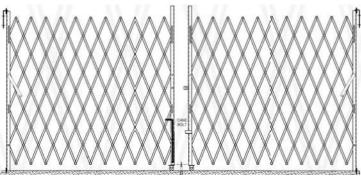

"L" Bracket

Single Gate (SG)

Double Gate (DG)

Denotes Quick-Ship Save-T Gates - Ship Within 1-2 Days. Custom Sizes are Available.